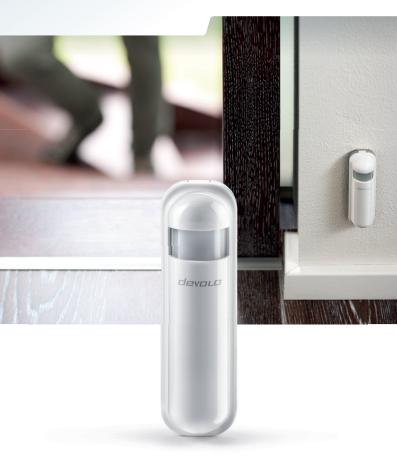

## Motion detector

Discreet, alert, smart.

The **devolo motion detector** can be installed in an array of applications in almost no time – without cables or drilling. It reliably detects movement and even identifies the difference between pets, people and objects.

## **Product features:**

- Reliably identifies movements of people, animals and objects.
- Versatile installation via adhesive film or screws (both in the scope of delivery).
- Notifications on smartphone, tablet and computer in the case of a detected movement.
- Continuous brightness measurement, e.g. as feedback to the light controls.
- Intuitive operation via an app for smartphone, tablet and computer.
- Unobtrusive design for inconspicuous placement.
- Individually expandable at any time with other devolo Home Control components.
- Future-proof thanks to standardised Z-Wave® wireless technology.
- 3-year manufacturer's warranty.