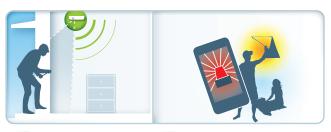

## Application example:

the alarm will reach you via text message or e-mail if you are on holiday.

Motion detector DE, AT Art. -Nr.: 09357