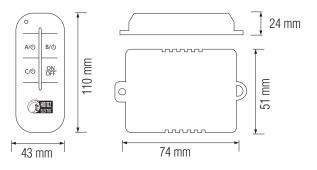

## WIRELESS LIGHTING CONTROLLER SWITCH









30m~60m operating range 2 channels of lights full dimension remote control

## **Technical Data**

- Working voltage: AC 180-240V 50Hz
- · Working frequency: 433.92 Mhz
- Operation Range: 30m~60m in 360 degree (in open area)
- Tungsten filament lamp ≤1000W
  - Energy saving lamp/LED≤300W
  - Energy saving lamp/LED ≤6 PCS
- Working voltage for remote controller: 12V (A23 alkaline battery)
- IP 20

## **Product Features**

- . Good Quality
- Protection Class for Remote Controller: |||
- Protection Class for Switch: II
- Variety Application Area: Hotels and meeting room, Home and commercial lighting, education institutes, Airports and subway stations and factories, Corridor, office and reception areas.

## **Technical Drawing**