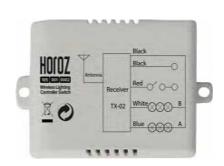

## WIRELESS LIGHTING CONTROLLER SWITCH

30m~60m operating range 2 channels of lights full dimension remote control

## **Technical Data**

- Working voltage: AC 180-240V 50Hz
- · Working frequency: 433.92 Mhz
- Operation Range: 30m~60m in 360 degree (in open area)
- Tungsten filament lamp ≤1000W
  - Energy saving lamp/LED≤300W
  - Energy saving lamp/LED ≤6 PCS
- Working voltage for remote controller: 12V (A23 alkaline battery)
- IP 20