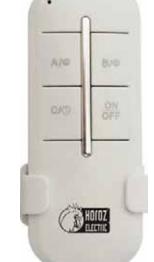

## WIRELESS LIGHTING CONTROLLER SWITCH

30m~60m operating range 2 channels of lights full dimension remote control

## **Technical Data**

- Working voltage: AC 180-240V 50Hz
- · Working frequency: 433.92 Mhz
- Operation Range: 30m~60m in 360 degree (in open area)
- Tungsten filament lamp ≤1000W
  - Energy saving lamp/LED≤300W
  - Energy saving lamp/LED ≤6 PCS
- Working voltage for remote controller: 12V (A23 alkaline battery)
- IP 20