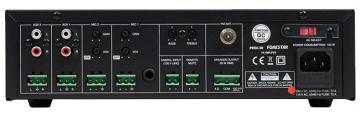

#### **TECHNICAL CHARACTERISTICS**

| FEATURES   | Public address amplifier USB/FM player. Microphone input with mix, gain and priority level control. Tone controls. 100 V and 4 Ohm outputs.                                                                                                                                                                                                                               |
|------------|---------------------------------------------------------------------------------------------------------------------------------------------------------------------------------------------------------------------------------------------------------------------------------------------------------------------------------------------------------------------------|
| POWER      | 30 W RMS                                                                                                                                                                                                                                                                                                                                                                  |
| RESPONSE   | 20-20,000 Hz ± 3 dB                                                                                                                                                                                                                                                                                                                                                       |
| DISTORTION | Harmonic: <1% at 1 kHz                                                                                                                                                                                                                                                                                                                                                    |
| INPUTS     | 1 balanced / unbalanced mic, euroblock / 6.3 mm jack, 600 Ohm 6 mV RMS 1 balanced mic, euroblock, 600 Ohm 6 mV RMS 2 aux, euroblock / 2 x RCA, 47,000 Ohm 300 mV RMS 1 x 100 V line , euroblock                                                                                                                                                                           |
| FUNCTIONS  | Input priority.  Emergency Input 100V with maximum priority, attenuates all other inputs.  Mute by contact closure, attenuates all inputs except the 100V Emergency input.  Microphone 1 and 2 with priority over Aux and Playback inputs, by signal level, selectable.  Power on, protection, signal peak and output signal indicator lights.  Fanless induction cooling |

+ Info:

| CONTROLS     | Microphone volume Selected input volume Input selector USB/FM player controls Tone: bass and treble Microphone gain and priority                                                                                                                                             |
|--------------|------------------------------------------------------------------------------------------------------------------------------------------------------------------------------------------------------------------------------------------------------------------------------|
| PLAYER       | USB player with background music playback mode. When switched on, automatically starts playback  FM digital tuner with presets and automatic scanning  Memory of last mode selected (USB or FM), last song played or last station tuned.  Starts playing in successive order |
| IMPEDANCE    | 4 Ohm and 100 V line, euroblock                                                                                                                                                                                                                                              |
| POWER SUPPLY | 230/115 V AC, 100 W                                                                                                                                                                                                                                                          |
| DIMENSIONS   | 286 x 84 x 252 mm depth                                                                                                                                                                                                                                                      |
| WEIGHT       | 3.8 kg                                                                                                                                                                                                                                                                       |
| ACCESSORIES  | FM antenna                                                                                                                                                                                                                                                                   |