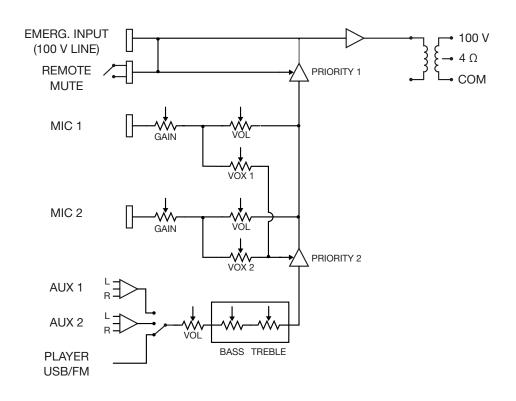

## Block diagram

+ Info

#### **TECHNICAL CHARACTERISTICS**

| FEATURES   | Public address amplifier USB/FM player. Microphone input with mix, gain and priority level control. Tone controls. 100 V and 4 Ohm outputs.                                                                                                                                                                                                                               |
|------------|---------------------------------------------------------------------------------------------------------------------------------------------------------------------------------------------------------------------------------------------------------------------------------------------------------------------------------------------------------------------------|
| POWER      | 30 W RMS                                                                                                                                                                                                                                                                                                                                                                  |
| RESPONSE   | 20-20,000 Hz ± 3 dB                                                                                                                                                                                                                                                                                                                                                       |
| DISTORTION | Harmonic: <1% at 1 kHz                                                                                                                                                                                                                                                                                                                                                    |
| INPUTS     | 1 balanced / unbalanced mic, euroblock / 6.3 mm jack, 600 Ohm 6 mV RMS 1 balanced mic, euroblock, 600 Ohm 6 mV RMS 2 aux, euroblock / 2 x RCA, 47,000 Ohm 300 mV RMS 1 x 100 V line , euroblock                                                                                                                                                                           |
| FUNCTIONS  | Input priority.  Emergency Input 100V with maximum priority, attenuates all other inputs.  Mute by contact closure, attenuates all inputs except the 100V Emergency input.  Microphone 1 and 2 with priority over Aux and Playback inputs, by signal level, selectable.  Power on, protection, signal peak and output signal indicator lights.  Fanless induction cooling |