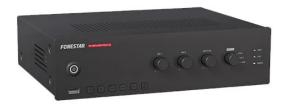

+ Info:

| CONTROLS     | Microphone volume Selected input volume Input selector USB/FM player controls Tone: bass and treble Microphone gain and priority                                                                                                                                             |
|--------------|------------------------------------------------------------------------------------------------------------------------------------------------------------------------------------------------------------------------------------------------------------------------------|
| PLAYER       | USB player with background music playback mode. When switched on, automatically starts playback  FM digital tuner with presets and automatic scanning  Memory of last mode selected (USB or FM), last song played or last station tuned.  Starts playing in successive order |
| IMPEDANCE    | 4 Ohm and 100 V line, euroblock                                                                                                                                                                                                                                              |
| POWER SUPPLY | 230/115 V AC, 100 W                                                                                                                                                                                                                                                          |
| DIMENSIONS   | 286 x 84 x 252 mm depth                                                                                                                                                                                                                                                      |
| WEIGHT       | 3.8 kg                                                                                                                                                                                                                                                                       |
| ACCESSORIES  | FM antenna                                                                                                                                                                                                                                                                   |