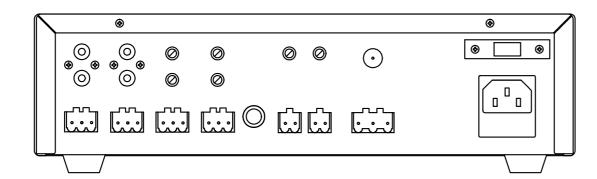

#### **TECHNICAL CHARACTERISTICS**

| FEATURES   | Public address amplifier USB/FM player. Microphone input with mix, gain and priority level control. Tone controls. 100 V and 4 Ohm outputs.                                                                                                                                                                                                                               |
|------------|---------------------------------------------------------------------------------------------------------------------------------------------------------------------------------------------------------------------------------------------------------------------------------------------------------------------------------------------------------------------------|
| POWER      | 30 W RMS                                                                                                                                                                                                                                                                                                                                                                  |
| RESPONSE   | 20-20,000 Hz ± 3 dB                                                                                                                                                                                                                                                                                                                                                       |
| DISTORTION | Harmonic: <1% at 1 kHz                                                                                                                                                                                                                                                                                                                                                    |
| INPUTS     | 1 balanced / unbalanced mic, euroblock / 6.3 mm jack, 600 Ohm 6 mV RMS 1 balanced mic, euroblock, 600 Ohm 6 mV RMS 2 aux, euroblock / 2 x RCA, 47,000 Ohm 300 mV RMS 1 x 100 V line , euroblock                                                                                                                                                                           |
| FUNCTIONS  | Input priority.  Emergency Input 100V with maximum priority, attenuates all other inputs.  Mute by contact closure, attenuates all inputs except the 100V Emergency input.  Microphone 1 and 2 with priority over Aux and Playback inputs, by signal level, selectable.  Power on, protection, signal peak and output signal indicator lights.  Fanless induction cooling |

+ Info:

| CONTROLS     | Microphone volume Selected input volume Input selector USB/FM player controls Tone: bass and treble Microphone gain and priority                                                                                                                                             |
|--------------|------------------------------------------------------------------------------------------------------------------------------------------------------------------------------------------------------------------------------------------------------------------------------|
| PLAYER       | USB player with background music playback mode. When switched on, automatically starts playback  FM digital tuner with presets and automatic scanning  Memory of last mode selected (USB or FM), last song played or last station tuned.  Starts playing in successive order |
| IMPEDANCE    | 4 Ohm and 100 V line, euroblock                                                                                                                                                                                                                                              |
| POWER SUPPLY | 230/115 V AC, 100 W                                                                                                                                                                                                                                                          |
| DIMENSIONS   | 286 x 84 x 252 mm depth                                                                                                                                                                                                                                                      |
| WEIGHT       | 3.8 kg                                                                                                                                                                                                                                                                       |
| ACCESSORIES  | FM antenna                                                                                                                                                                                                                                                                   |