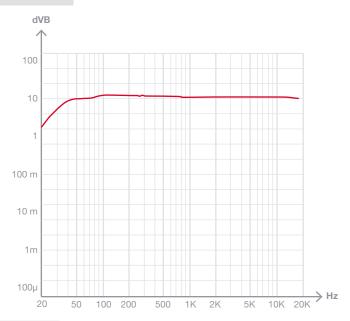

## Frequency reponse

#### **TECHNICAL CHARACTERISTICS**

| FEATURES   | Public address amplifier USB/FM player. Microphone input with mix, gain and priority level control. Tone controls. 100 V and 4 Ohm outputs.                                                                                                                                                                                                                               |
|------------|---------------------------------------------------------------------------------------------------------------------------------------------------------------------------------------------------------------------------------------------------------------------------------------------------------------------------------------------------------------------------|
| POWER      | 30 W RMS                                                                                                                                                                                                                                                                                                                                                                  |
| RESPONSE   | 20-20,000 Hz ± 3 dB                                                                                                                                                                                                                                                                                                                                                       |
| DISTORTION | Harmonic: <1% at 1 kHz                                                                                                                                                                                                                                                                                                                                                    |
| INPUTS     | 1 balanced / unbalanced mic, euroblock / 6.3 mm jack, 600 Ohm 6 mV RMS 1 balanced mic, euroblock, 600 Ohm 6 mV RMS 2 aux, euroblock / 2 x RCA, 47,000 Ohm 300 mV RMS 1 x 100 V line , euroblock                                                                                                                                                                           |
| FUNCTIONS  | Input priority.  Emergency Input 100V with maximum priority, attenuates all other inputs.  Mute by contact closure, attenuates all inputs except the 100V Emergency input.  Microphone 1 and 2 with priority over Aux and Playback inputs, by signal level, selectable.  Power on, protection, signal peak and output signal indicator lights.  Fanless induction cooling |