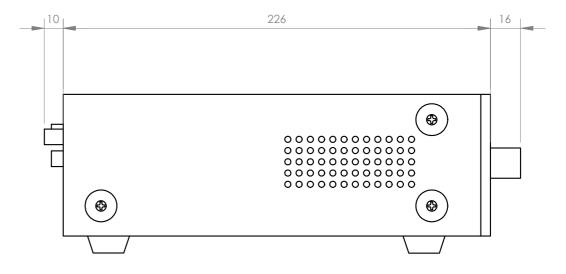

+ Info:

| CONTROLS     | Microphone volume Selected input volume Input selector USB/FM player controls Tone: bass and treble Microphone gain and priority                                                                                                                                             |
|--------------|------------------------------------------------------------------------------------------------------------------------------------------------------------------------------------------------------------------------------------------------------------------------------|
| PLAYER       | USB player with background music playback mode. When switched on, automatically starts playback  FM digital tuner with presets and automatic scanning  Memory of last mode selected (USB or FM), last song played or last station tuned.  Starts playing in successive order |
| IMPEDANCE    | 4 Ohm and 100 V line, euroblock                                                                                                                                                                                                                                              |
| POWER SUPPLY | 230/115 V AC, 100 W                                                                                                                                                                                                                                                          |
| DIMENSIONS   | 286 x 84 x 252 mm depth                                                                                                                                                                                                                                                      |
| WEIGHT       | 3.8 kg                                                                                                                                                                                                                                                                       |
| ACCESSORIES  | FM antenna                                                                                                                                                                                                                                                                   |