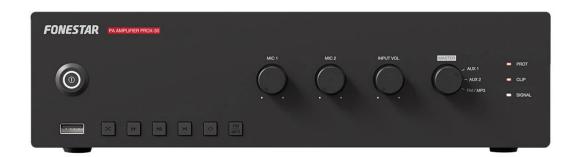

# PROX-30

PA SINGLE ZONE AMPLIFIER

**Excellent sound quality** 

Modern and discreet design

USB/FM player

Compact size, for desktop use

Secure, easy-to-connect euroblock connectors

+ Info:

#### **DESCRIPTION**

Public address amplifier with USB/FM PlayerA perfect solution integrating amplifier, mixer, player, microphone and auxiliary inputs in a single unit, for PA installations with 100 V or low impedance loudspeakers requiring intuitive operation on a tight budget. Secure, easy-to-connect euroblock connectors. Excellent sound quality. Modern and discreet design. Compact size, for desktop use. Perfect for PA and piped music systems with 100 V or low-impedance line. Commercial premises, educational centres, monuments, exhibitions, bars, restaurants, etc.

#### **TECHNICAL CHARACTERISTICS**

| FEATURES   | Public address amplifier USB/FM player. Microphone input with mix, gain and priority level control. Tone controls. 100 V and 4 Ohm outputs.                                                                                                                                                                                                                               |
|------------|---------------------------------------------------------------------------------------------------------------------------------------------------------------------------------------------------------------------------------------------------------------------------------------------------------------------------------------------------------------------------|
| POWER      | 30 W RMS                                                                                                                                                                                                                                                                                                                                                                  |
| RESPONSE   | 20-20,000 Hz ± 3 dB                                                                                                                                                                                                                                                                                                                                                       |
| DISTORTION | Harmonic: <1% at 1 kHz                                                                                                                                                                                                                                                                                                                                                    |
| INPUTS     | 1 balanced / unbalanced mic, euroblock / 6.3 mm jack, 600 Ohm 6 mV RMS 1 balanced mic, euroblock, 600 Ohm 6 mV RMS 2 aux, euroblock / 2 x RCA, 47,000 Ohm 300 mV RMS 1 x 100 V line , euroblock                                                                                                                                                                           |
| FUNCTIONS  | Input priority.  Emergency Input 100V with maximum priority, attenuates all other inputs.  Mute by contact closure, attenuates all inputs except the 100V Emergency input.  Microphone 1 and 2 with priority over Aux and Playback inputs, by signal level, selectable.  Power on, protection, signal peak and output signal indicator lights.  Fanless induction cooling |