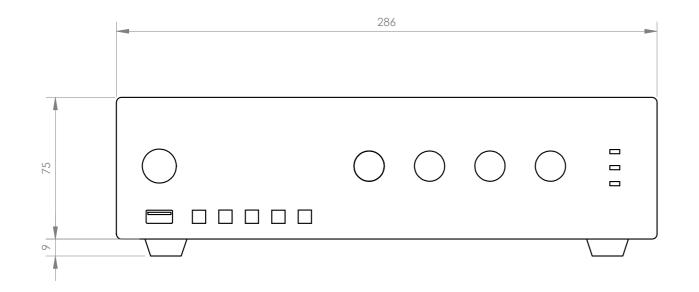

+ Info:

| CONTROLS     | Microphone volume Selected input volume Input selector USB/FM player controls Tone: bass and treble Microphone gain and priority                                                                                                                                             |
|--------------|------------------------------------------------------------------------------------------------------------------------------------------------------------------------------------------------------------------------------------------------------------------------------|
| PLAYER       | USB player with background music playback mode. When switched on, automatically starts playback  FM digital tuner with presets and automatic scanning  Memory of last mode selected (USB or FM), last song played or last station tuned.  Starts playing in successive order |
| IMPEDANCE    | 4 Ohm and 100 V line, euroblock                                                                                                                                                                                                                                              |
| POWER SUPPLY | 230/115 V AC, 100 W                                                                                                                                                                                                                                                          |
| DIMENSIONS   | 286 x 84 x 252 mm depth                                                                                                                                                                                                                                                      |
| WEIGHT       | 3.8 kg                                                                                                                                                                                                                                                                       |
| ACCESSORIES  | FM antenna                                                                                                                                                                                                                                                                   |