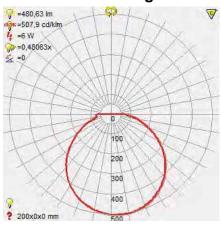

## **Photometric Diagram**

Product&Family Code:

| Technical Data                                  |                            |
|-------------------------------------------------|----------------------------|
| Voltage (V)                                     | 220-240V                   |
| Product Wattage (W)                             | 6                          |
| Equivalence with incandescent lamp              | 48                         |
| Colour Render Index (Ra)                        | >Ra80                      |
| Colour Temperature (K)                          | 3000K / 4200K / 6400K      |
| Materials                                       | Aluminium Die Casting Body |
| Protection Class                                | II                         |
| Dimmable                                        | No                         |
| EEI                                             | A to A <sup>++</sup>       |
| Warm-up time up to 60 %of the full light output | Instant Full Light         |
| Luminous Flux (Im)                              | 480                        |
| Luminous Efficacy (Im/W)                        | 80                         |
| Rated Life (hrs)                                | 30.000                     |
| IP Rating                                       | 20                         |
| Power Factor                                    | >0.5                       |
| Beam Angle                                      | 120°                       |
| Starting Time                                   | <0.2s                      |
| Number of ON-OFF cycling                        | x25.000                    |