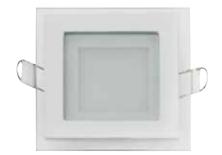

# **LED DOWNLIGHT**







## **Technical Drawing**





## **Photometric Diagram**



Product&Family Code:





| Technical Data                                  |                            |
|-------------------------------------------------|----------------------------|
| Voltage (V)                                     | 220-240V                   |
| Product Wattage (W)                             | 6                          |
| Equivalence with incandescent lamp              | 48                         |
| Colour Render Index (Ra)                        | >Ra80                      |
| Colour Temperature (K)                          | 3000K / 4200K / 6400K      |
| Materials                                       | Aluminium Die Casting Body |
| Protection Class                                | II