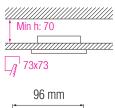

# **LED DOWNLIGHT**







## **Technical Drawing**





## **Photometric Diagram**



Product&Family Code:





| Technical Data                                  |                            |
|-------------------------------------------------|----------------------------|
| Voltage (V)                                     | 220-240V                   |
| Product Wattage (W)                             | 6                          |
| Equivalence with incandescent lamp              | 48                         |
| Colour Render Index (Ra)                        | >Ra80                      |
| Colour Temperature (K)                          | 3000K / 4200K / 6400K      |
| Materials                                       | Aluminium Die Casting Body |
| Protection Class                                | II                         |
| Dimmable