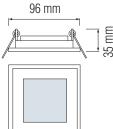

# **LED DOWNLIGHT**







## **Technical Drawing**





## **Photometric Diagram**



Product&Family Code:





| Technical Data                                  |                            |
|-------------------------------------------------|----------------------------|
| Voltage (V)                                     | 220-240V                   |
| Product Wattage (W)                             | 6                          |
| Equivalence with incandescent lamp              | 48                         |
| Colour Render Index (Ra)                        | >Ra80                      |
| Colour Temperature (K)                          | 3000K / 4200K / 6400K      |
| Materials                                       | Aluminium Die Casting Body |
| Protection Class                                | II                         |
| Dimmable